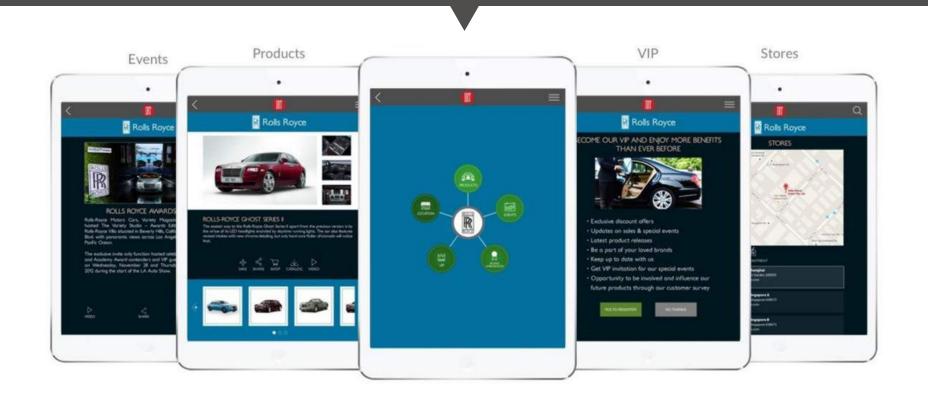

#### **DISCOVER**

Almost an app within an app, Discover is both a discrete directory and a bespoke booking agent. It can be used to access required product information, highlight outlet locations, provide details of imminent product launches / promotions or to secure appointment to buy, peruse or just be pampered.

Discover makes your next luxury liaison just a tap away.

## DISCOVER - FEATURES & FUNCTIONALITY

Product Display – A simple but powerful way to explore, save, share and purchase all the very latest in luxury products.

Happenings – Keep informed of all of the very latest from your preferred brand portfolio, including limited promotions and exclusive models.

## DISCOVER - FEATURES & FUNCTIONALITY

*Privilege* – The ultimate inside track for the ultimate insider. For VIPs only.

High Point – Locate nearby boutique and flagship outlets, arrange personal viewings.