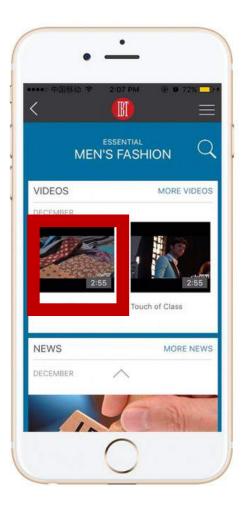

#### **ESSENTIAL**

Essential is the bespoke iBonton news desk. This provides users with real-time information from the world's most luxurious brands, exotic travel destination, high-tech gadgetry, fine wines, haute couture and the finest dining experiences.

Comprehensive and instant, the interactive Essential platform keeps high net worth individuals continuously informed, while providing brand owners with the ultimate discrete channel for tailored promotions and exclusive offers.