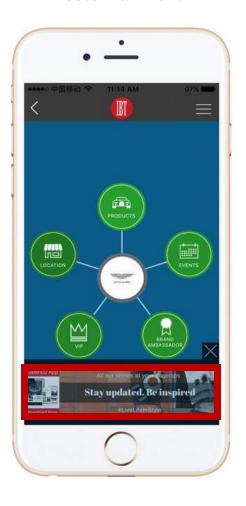

#### **DISCOVER**

Almost an app within an app, Discover is both a discrete directory and a bespoke booking agent. It can be used to access required product information, highlight outlet locations, provide details of imminent product launches / promotions or to secure appointment to buy, peruse or just be pampered.

Discover makes your next luxury liaison just a tap away.

## DISCOVER - FEATURES & FUNCTIONALITY

Product Display – A simple but powerful way to explore, save, share and purchase all the very latest in luxury products.

Happenings – Keep informed of all of the very latest from your preferred brand portfolio, including limited promotions and exclusive models.

*Icon* – Access the latest insights from the world of style icons and brand ambassadors.

## DISCOVER - FEATURES & FUNCTIONALITY

*Privilege* – The ultimate inside track for the ultimate insider. For VIPs only.

High Point – Locate nearby boutique and flagship outlets, arrange personal viewings.

InSight – High end products, exclusive events and an eye on style icons...visionary videos on-demand.