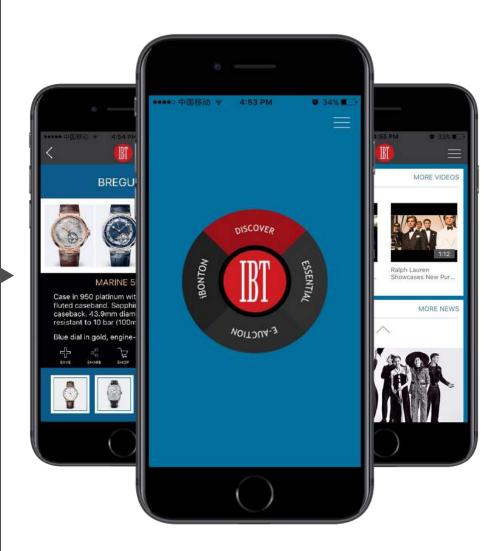

### IBONTON - LUXURY AT YOUR FINGERTIPS

iBonton is the perfect nexus point, seamlessly pairing aspirational individuals with the luxury lifestyle brands that match their profile and meet their needs.

Acting as a digital concierge, iBonton allows the user to refine and store their unique online fingerprint, identifying their desires, preferences, location and spending horizon.

#### **DISCOVER**

Almost an app within an app, Discover is both a discrete directory and a bespoke booking agent. It can be used to access required product information, highlight outlet locations, provide details of imminent product launches / promotions or to secure appointment to buy, peruse or just be pampered.

Discover makes your next luxury liaison just a tap away.

## DISCOVER - FEATURES & FUNCTIONALITY

Product Display – A simple but powerful way to explore, save, share and purchase all the very latest in luxury products.

Happenings – Keep informed of all of the very latest from your preferred brand portfolio, including limited promotions and exclusive models.

*Icon* – Access the latest insights from the world of style icons and brand ambassadors.

## DISCOVER - FEATURES & FUNCTIONALITY

*Privilege* – The ultimate inside track for the ultimate insider. For VIPs only.

High Point – Locate nearby boutique and flagship outlets, arrange personal viewings.

InSight – High end products, exclusive events and an eye on style icons...visionary videos on-demand.