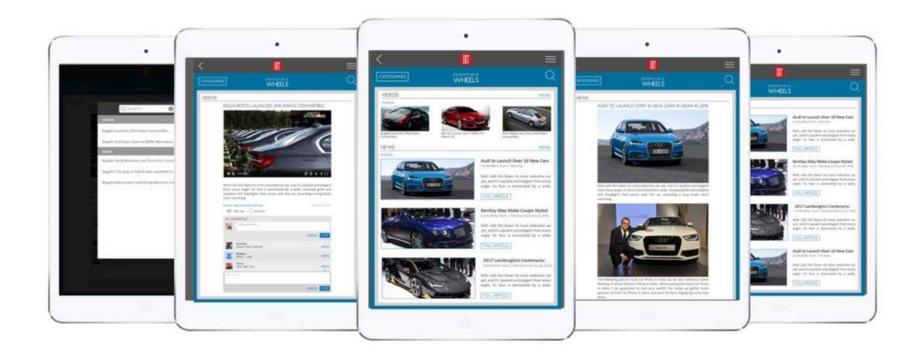

#### **ESSENTIAL**

Essential is the bespoke iBonton news desk. This provides users with real-time information from the world's most luxurious brands, exotic travel destination, high-tech gadgetry, fine wines, haute couture and the finest dining experiences.

Comprehensive and instant, the interactive Essential platform keeps high net worth individuals continuously informed, while providing brand owners with the ultimate discrete channel for tailored promotions and exclusive offers.