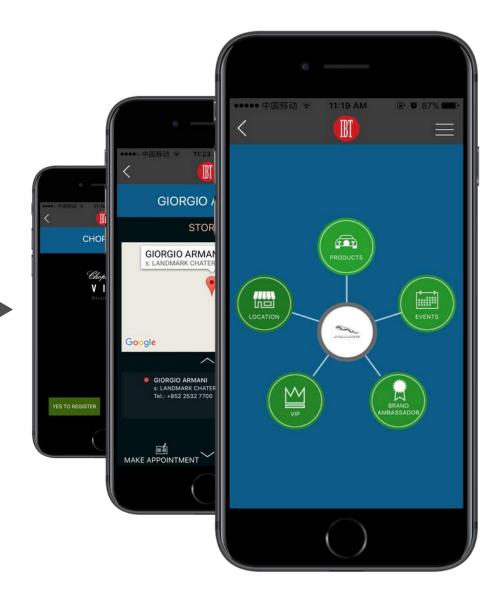

#### **DISCOVER**

Almost an app within an app, Discover is both a discrete directory and a bespoke booking agent. It can be used to access required product information, highlight outlet locations, provide details of imminent product launches / promotions or to secure appointment to buy, peruse or just be pampered.

Discover makes your next luxury liaison just a tap away.

## DISCOVER - FEATURES & FUNCTIONALITY

Product Display – A simple but powerful way to explore, save, share and purchase all the very latest in luxury products.

Happenings – Keep informed of all of the very latest from your preferred brand portfolio, including limited promotions and exclusive models.

## DISCOVER - FEATURES & FUNCTIONALITY

*Privilege* – The ultimate inside track for the ultimate insider. For VIPs only.

High Point – Locate nearby boutique and flagship outlets, arrange personal viewings.