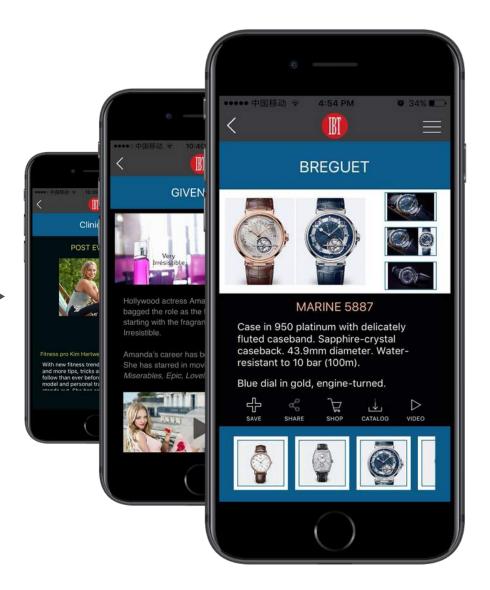

#### **ESSENTIAL**

Essential is the bespoke iBonton news desk. This provides users with real-time information from the world's most luxurious brands, exotic travel destination, high-tech gadgetry, fine wines, haute couture and the finest dining experiences.

Comprehensive and instant, the interactive Essential platform keeps high net worth individuals continuously informed, while providing brand owners with the ultimate discrete channel for tailored promotions and exclusive offers.

## DISCOVER - FEATURES & FUNCTIONALITY

Product Display – A simple but powerful way to explore, save, share and purchase all the very latest in luxury products.

Happenings – Keep informed of all of the very latest from your preferred brand portfolio, including limited promotions and exclusive models.