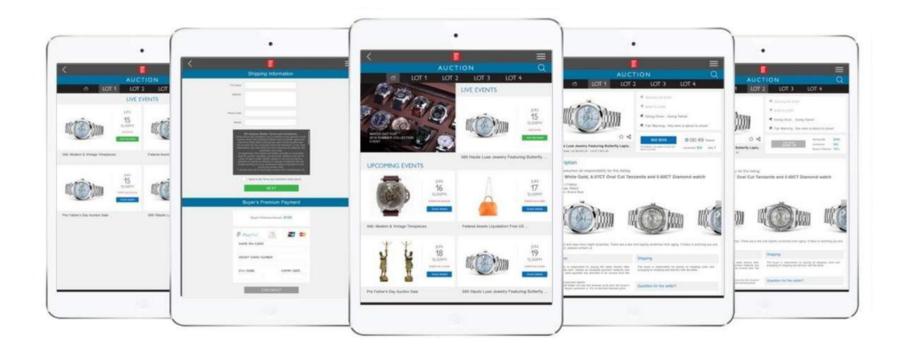

#### I-BID

Bid for and buy unique collectibles and exclusive items online.

Exclusive digital auctions solely accessible by iBonton subscribers.