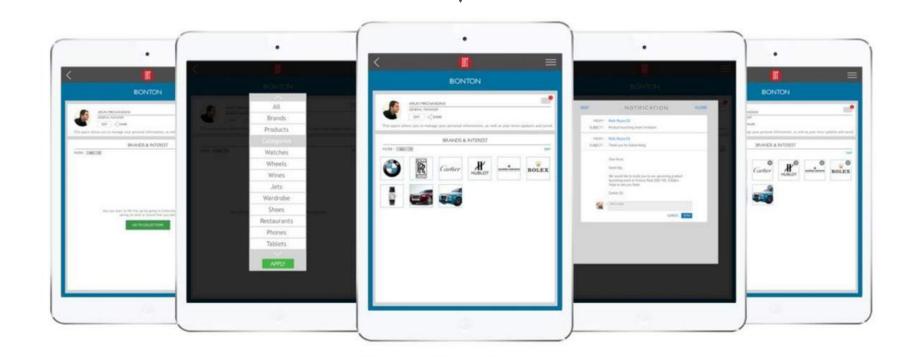

#### MY PROFILE

My Profile is your in-app home page. A repository of registered users' brand preferences, to-do lists and must-have merchandise, My Profile is your electronic aide de memoire and a shortcut to you most-liked luxury items.